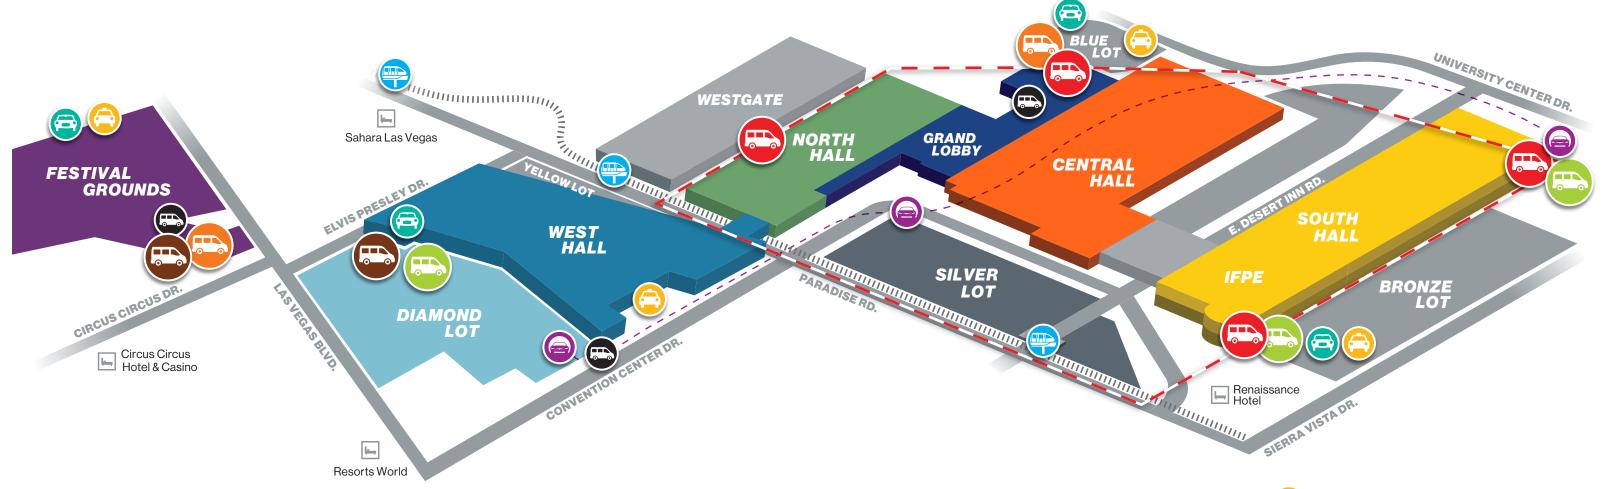

# TRANSPORTATION MAP

### **HOTEL SHUTTLES**

Motorcoach buses travel between the official show hotels:

Tuesday, March 14 8-11AM AND 2-6PM
Wednesday, March 15 8-11AM AND 2-6PM
Thursday, March 16 8-11AM AND 2-6PM
Friday, March 17 8-11AM AND 2-6PM
Saturday, March 18 8-11AM AND 1-4PM

### **EXPRESS SHUTTLES**

Mini buses travel between the show campuses during show hours connecting:

Blue Lot to Festival Lot

**Diamond Lot to Festival Lot** 

South Hall to Diamond Lot

### THE LVCC CAMPUS SHUTTLE

Mini buses travel around the Las Vegas Convention Center during show hours.

### **ADDITIONAL OPTIONS**

- Golf Cart Service
- Pedicab Service
   Watch for them around the show and hop on if there are seats available.

#### MONORAIL

The monorail has stops at the Las Vegas Convention Center, the Westgate Hotel and the Sahara Hotel. Monorail passes are available for purchase.

### THE LOOP

The innovative underground transportation system provides rides in Teslas under the Las Vegas Convention Center with stops at South Hall, in Silver Lot, and at the Diamond Lot.

TAXI DROP LOCATION

RIDESHARE DROP LOCATION