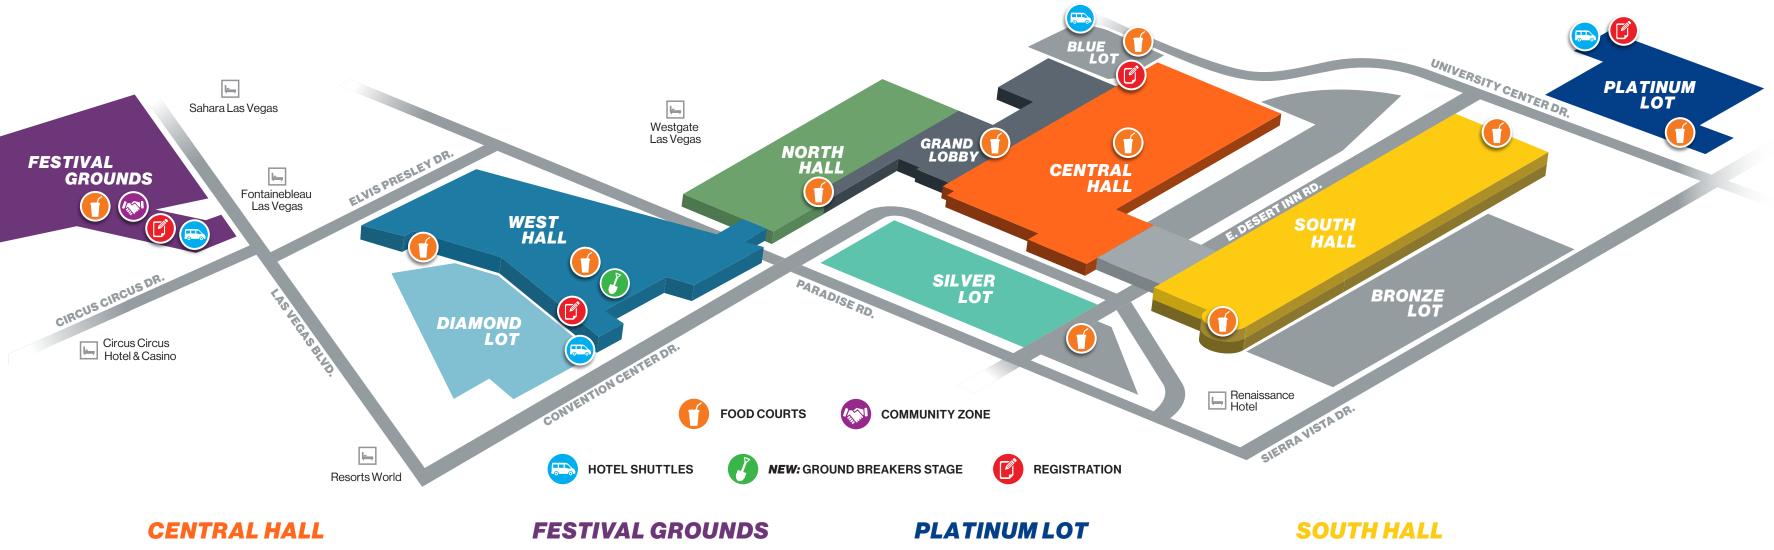

# **2026 OVERVIEW MAP**

Aggregates Asphalt Concrete

Infrastructure Maintenance Personal Safety **Traffic Safety** 

Lifting

Earthmoving

| Aggregates            | Infrastructure              |
|-----------------------|-----------------------------|
| Asphalt               | Maintenance                 |
| Business Operations   | Land Clearing               |
| Concrete              | Portable Power              |
| Engines & Drivetrains | Trucking                    |
| Hauling               | Underground<br>Construction |

## **DIAMOND LOT**

Earthmoving Equipment Components Jobsite Safety & Operator Awareness

Jobsite Support & Tools Lifting Personal Safety **Technology Solutions** 

# **NORTH HALL**

**Business Operations** Earthmoving **Equipment Components** Jobsite Safety & Operator Awareness

Jobsite Support & Tools Lifting **Technology Solutions** 

## **SILVER LOT**

Aggregate Asphalt

Concrete

#### South 1<sup>st</sup> Level

Hauling Land Clearing Portable Power Trucking Underground Construction

#### South 2<sup>nd</sup> Level **Engine Components Engines & Drivetrains**

### **WEST HALL**

Earthmoving